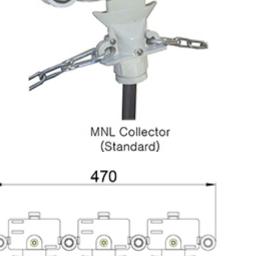

#### Collector trolley

The collector trolley is delivering the current flowing through copper conductor to the moving device,

- 1. The collector is safe structure in order to prevent phase changing and also can be connected with additional collector easily.
- 2. Carbon brush can be checked easily for a aintenance period due to an indication line of abrasion on brush.
- 3. The collector can be installed for max. 4 wheels and high speed wheels for high speed running.

## Collector trolley

The towing arm shoule be fixed at the moving machinery and connected with collector trolley via chains.

\* in case of a special towing arm required, please request to a company.