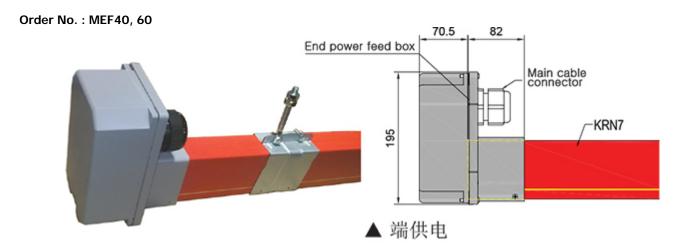

## End power feed box

End feed bax: To use for power supply installed at the end of line (within 80m long)