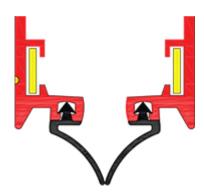

#### Rubber covering

The end-cap should be installed for a safety at the end of the insulated power conductor rail system.

Order NO.: MRC

## End cap

The end-cap should be installed for a safety at the end of the insulated power conductor rail system.

Order NO. : MEC