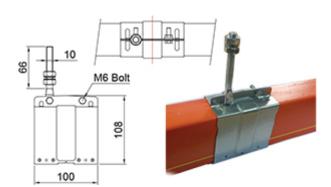

#### Fixed clamp

The fixed clamp should be istalled nearby the electric supply at

end feed / or center feed point.

Bolt size : M10 x L70mm

Q'ty:

1 piece at end power feed box

2 pieces at center power feed box

Order NO. : MFC(Galvanised)

MFCS(Stainless steel)