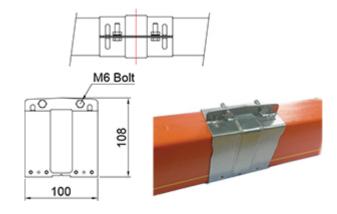

## Joint clamp

To use for a connection of PVC housing.

Order NO. : MJC(Galvanised) MJCS(Stainless steel)