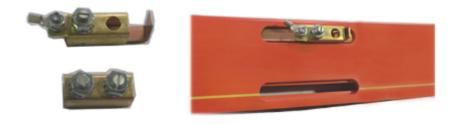

#### Fixed clamp

The fixed clamp should be istalled nearby the electric supply at

end feed / or center feed point.

Bolt size : M10 x L70mm

Q'ty:

1 piece at end power feed box

2 pieces at center power feed box

Order NO. : MFC(Galvanised)

MFCS(Stainless steel)