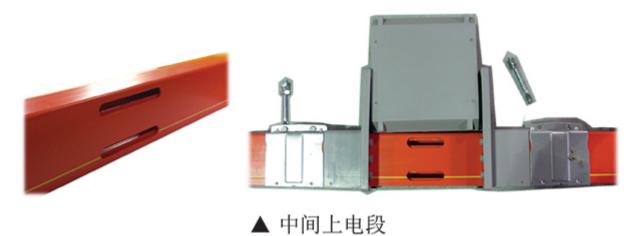

# Center power feed box

Center feed box: To use for power supply installed at the center of line (installation: over 80m long, endless line system, curve system etc.)

Order NO.: MCF-4, 7

## Housing for center feeding

In order to use the center power feed box, this housing is needed.

Length: 1,000mm

Order NO.: MHF

#### Feed connector

For the center power feed box, the feed connector should be installed in housing.

Order NO.: MFC50, 80, 125 & 160