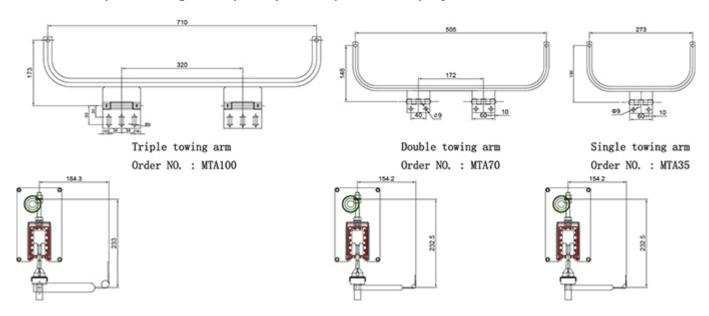

## Collector trolley

The towing arm shoule be fixed at the moving machinery and connected with collector trolley via chains.

\* in case of a special towing arm required, please request to a company.