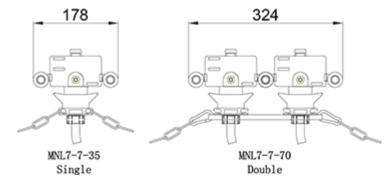

#### Collector trolley

The collector trolley is delivering the current flowing through copper conductor to the moving device,

- 1. The collector is safe structure in order to prevent phase changing and also can be connected with additional collector easily.
- 2. Carbon brush can be checked easily for a aintenance period due to an indication line of abrasion on brush.
- 3. The collector can be installed for max. 4 wheels and high speed wheels for high speed running.

MNL7-7-100

Triple

## Collector trolley

The towing arm shoule be fixed at the moving machinery and connected with collector trolley via chains.

\* in case of a special towing arm required, please request to a company.