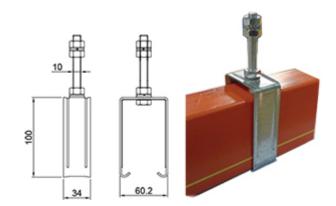

#### Sliding hanger

The sliding hanger is complemented shrinkage and expanding

depend on temperature condition.

Bolt size: M10 x L70mm

Center distance of hanger supports: : 1.333m ~ 2m

Order NO.: MSH