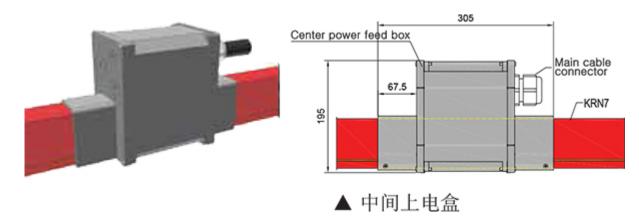

# Center power feed box

Center feed box: To use for power supply installed at the center of line (installation: over 80m long, endless line system, curve system etc.)

Order NO.: MCF-4, 7

## Housing for center feeding

In order to use the center power feed box, this housing is needed.

Length: 1,000mm

Order NO.: MHF

#### Feed connector

For the center power feed box, the feed connector should be installed in housing.

Order NO.: MFC50, 80, 125 & 160